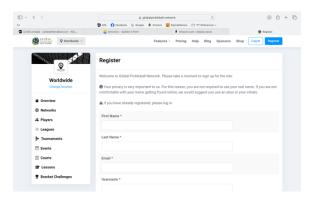

o Reservations can be made 1 week in advance by QP residents
- Reservations can NOT be made on the same day. This ensures that a player can check the reservation system to see if the courts are reserved, and if not, then play on a first come - first serve basis.
- Residents may reserve for 30, 60 or 90 minutes
- Residents may only reserve 3 slots per week
- o Residents who No Show for their reservations forfeit after 15 minutes
- Late Grace period of 15 minute does NOT extend the playing time
- o Walk-ons are welcome, but reservations take priority

# **How to Register for an Account:**

- 1. Go to <a href="https://www.globalpickleball.network/">https://www.globalpickleball.network/</a>
  Or use the QR code
- 2. Click the blue REGISTER button in top right corner





3. Complete the form



4. Click the blue Register button



# How to Join Quillen's Point Network:

1. Click "Quillen's Point Tennis & Pickle Ball"



2. Click the blue box "Join Network"



3. Click the blue box "Ask to Join"



4. Wait for your request to be approved!



### **How to Reserve a Court:**

- 1. Sign into your account at
- 2. Click "Reservations" on left hand side of screen



3. Click the blue calendar button on the right side of the screen



4. Select the date you want to reserve.



5. Click the time you want to reserve then click the blue "Book it" button



#### 6. Fill out form

- o Select "Other Player" and select from QP Members or enter guest's name.
- o In "Player Notes" please enter either Pickle Ball or Tennis. This allows others to know if the 2<sup>nd</sup> Pickle Ball Court is av