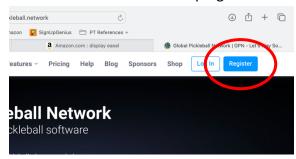

# **How to Register for an Account:**

- 1. Go to <a href="https://www.globalpickleball.network/">https://www.globalpickleball.network/</a>
  Or use the QR code
- 2. Click the blue REGISTER button in top right corner