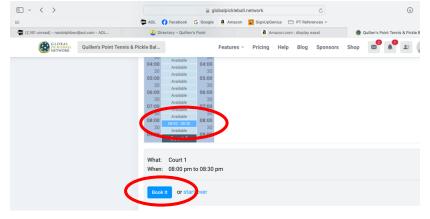

w to Register for an Account:**

- 1. Go to <a href="https://www.globalpickleball.network/">https://www.globalpickleball.network/</a>
  Or use the QR code
- 2. Click the blue REGISTER button in top right corner





3. Complete the form



4. Click the blue Register button



# How to Join Quillen's Point Network:

1. Click "Quillen's Point Tennis & Pickle Ball"



2. Click the blue box "Join Network"



3. Click the blue box "Ask to Join"



4. Wait for your request to be approved!



### **How to Reserve a Court:**

- 1. Sign into your account at
- 2. Click "Reservations" on left hand side of screen



3. Click the blue calendar button on the right side of the screen



4. Select the date you want to reserve.



5. Click the time you want to reserve then click the blue "Book it" button



#### 6. Fill out form

- o Select "Other Player" and select from QP Members or enter guest's name.
- o In "Player Notes" please enter either Pickle Ball or Tennis. This allows others to know if the 2<sup>nd</sup> Pickle Ball Court is available or if entire court is reserved for Tennis.
- o Click the blue "Submit" button.