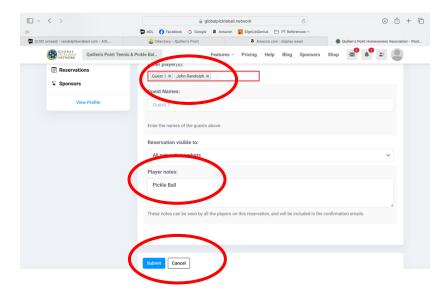

#### 6. Fill out form

- o Select "Other Player" and select from QP Members or enter guest's name.
- o In "Player Notes" please enter either Pickle Ball or Tennis. This allows others to know if the 2<sup>nd</sup> Pickle Ball Court is available or if entire court is reserved for Tennis.
- o Click the blue "Submit" button.