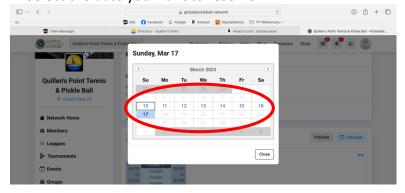

### **How to Reserve a Court:**

- 1. Sign into your account at
- 2. Click "Reservations" on left hand side of screen

3. Click the blue calendar button on the right side of the screen

4. Select the date you want to reserve.