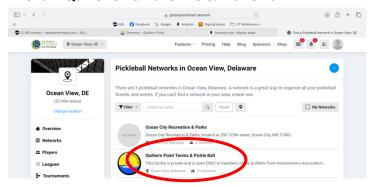

# How to Join Quillen's Point Network:

1. Click "Quillen's Point Tennis & Pickle Ball"

2. Click the blue box "Join Network"

3. Click the blue box "Ask to Join"

4. Wait for your request to be approved!