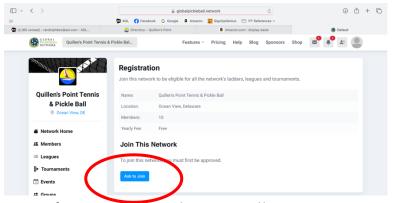

# How to Join Quillen's Point Network:

1. Click "Quillen's Point Tennis & Pickle Ball"

2. Click the blue box "Join Network"

3. Click the blue box "Ask to Join"

4. Wait for your request to be approved!