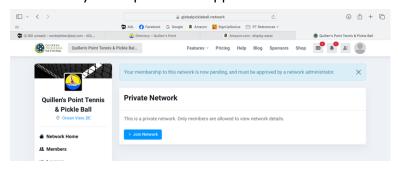

# How to Join Quillen's Point Network:

1. Click "Quillen's Point Tennis & Pickle Ball"

2. Click the blue box "Join Network"

3. Click the blue box "Ask to Join"

4. Wait for your request to be approved!