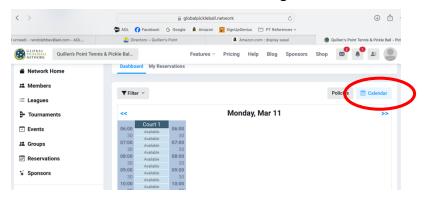

### **How to Reserve a Court:**

- 1. Sign into your account at
- 2. Click "Reservations" on left hand side of screen

3. Click the blue calendar button on the right side of the screen

4. Select the date you want to reserve.