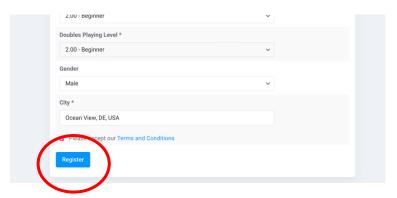

advance by QP residents
- Reservations can NOT be made on the same day. This ensures that a player can check the reservation system to see if the courts are reserved, and if not, then play on a first come - first serve basis.
- Residents may reserve for 30, 60 or 90 minutes
- Residents may only reserve 3 slots per week
- o Residents who No Show for their reservations forfeit after 15 minutes
- Late Grace period of 15 minute does NOT extend the playing time
- o Walk-ons are welcome, but reservations take priority

# **How to Register for an Account:**

- 1. Go to <a href="https://www.globalpickleball.network/">https://www.globalpickleball.network/</a>
  Or use the QR code
- 2. Click the blue REGISTER button in top right corner





3. Complete the form



4. Click the blue Register button



# How to Join Quillen's Point Network:

1. Click "Quillen's Point Tennis & Pickle Ball"



2. Click the blue box "Join Network"



3. Click the blue box "Ask to Join"



4. Wait for your request to be approved!



### **How to Reserve a Court:**

- 1. Sign into your account at
- 2. Click "Reservations" on left hand side of screen



3. Click the blue calendar button on the right side of the screen



4. Select the date you want to reserve.



5. Click the time you want to reserve then click the blue "Book it" button



#### 6. Fill out form

- o Select "Other Player" and select from QP Members or enter guest's name.
- o In "Player Notes" please enter either Pickle Ball or Tennis. This allows others to know if the 2<sup>nd</sup> Pickle Ball Court is available or if entire court is reserve