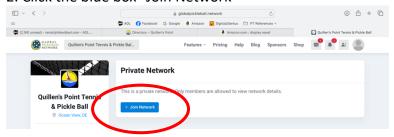

# How to Join Quillen's Point Network:

1. Click "Quillen's Point Tennis & Pickle Ball"

2. Click the blue box "Join Network"

3. Click the blue box "Ask to Join"

4. Wait for your request to be approved!