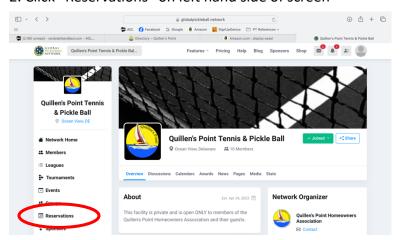

### **How to Reserve a Court:**

- 1. Sign into your account at
- 2. Click "Reservations" on left hand side of screen

3. Click the blue calendar button on the right side of the screen

4. Select the date you want to reserve.